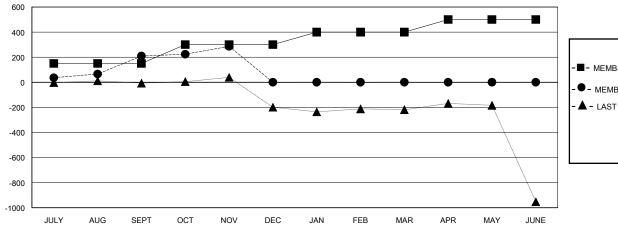

## District 325 R

GMT: LOCATION NEPAL GMT CA

| Clubs                 |               |           |               | Members RESULTS FOR 2023-2024 |                        |                         |                                                    |
|-----------------------|---------------|-----------|---------------|-------------------------------|------------------------|-------------------------|----------------------------------------------------|
| RESULTS FOR 2023-2024 |               |           |               |                               |                        |                         |                                                    |
| QUARTER               | NEW CLUB GOAL | NEW CLUBS | DROPPED CLUBS | QUARTER MEMB                  | BER GROWTH NET<br>GOAL | MEMBER GROWTH<br>ACTUAL | DROPPED<br>MEMBERS ACTUAL<br>(including transfers) |
| JULY/AUG/SEPT         | 10            | 5         | 3             | JULY/AUG/SEPT                 | 150                    | 347                     | 118                                                |
| OCT/NOV/DEC           | 0             | 1         | 0             | OCT/NOV/DEC                   | 150                    | 106                     | 22                                                 |
| JAN/FEB/MAR           | 15            | 0         | 0             | JAN/FEB/MAR                   | 100                    | 0                       | 0                                                  |
| APR/MAY/JUNE          | 20            | 0         | 0             | APR/MAY/JUNE                  | 100                    | 0                       | 0                                                  |

## GOALS AND ACTUAL MEMBERS CUMULATIVE

| _ |   |        |        |     |      |
|---|---|--------|--------|-----|------|
|   | _ | MEMBER | GROWTH | NFT | GOAL |
|   |   |        |        |     |      |