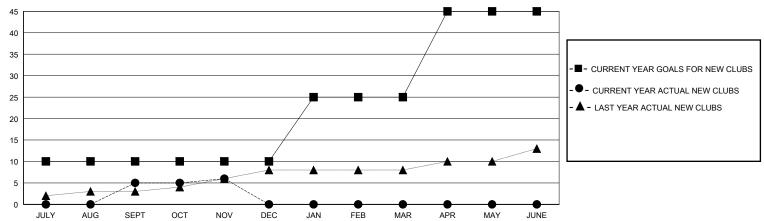

## District 325 R

GMT: LOCATION NEPAL GMT CA

| Clubs                 |               |           |               | Members RESULTS FOR 2023-2024 |                        |                         |                                                    |
|-----------------------|---------------|-----------|---------------|-------------------------------|------------------------|-------------------------|----------------------------------------------------|
| RESULTS FOR 2023-2024 |               |           |               |                               |                        |                         |                                                    |
| QUARTER               | NEW CLUB GOAL | NEW CLUBS | DROPPED CLUBS | QUARTER MEMB                  | BER GROWTH NET<br>GOAL | MEMBER GROWTH<br>ACTUAL | DROPPED<br>MEMBERS ACTUAL<br>(including transfers) |
| JULY/AUG/SEPT         | 10            | 5         | 3             | JULY/AUG/SEPT                 | 150                    | 347                     | 118                                                |
| OCT/NOV/DEC           | 0             | 1         | 0             | OCT/NOV/DEC                   | 150                    | 106                     | 22                                                 |
| JAN/FEB/MAR           | 15            | 0         | 0             | JAN/FEB/MAR                   | 100                    | 0                       | 0                                                  |
| APR/MAY/JUNE          | 20            | 0         | 0             | APR/MAY/JUNE                  | 100                    | 0                       | 0                                                  |

## GOALS AND ACTUAL NEW CLUBS CUMULATIVE